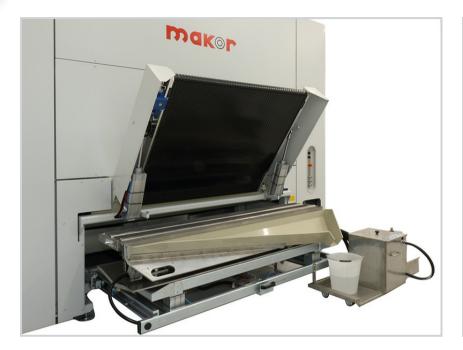

#### **LARGE VOLUME**

Pressurized cab with large volume.

#### **CLEANING SYSTEM WITH CHUTE**

The cleaning system consists of two units. The first unit recovers the product, a squeegee of special sintered material guarantees the recovery of the product that is collected by gravity. The second unit is the washing unit. Rollers wash the carpet and the squeegees, also, of special sintered material, clean and dry the belt. The system is simple, does not require maintenance, and consumes little washing liquid.