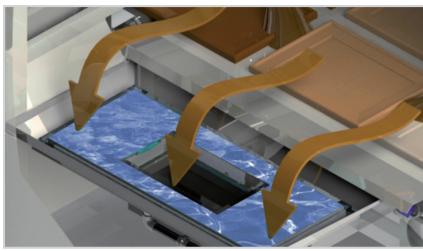

#### **CLEANING SYSTEM WITH CHUTE**

The cleaning system consists of two units. The first unit recovers the product, a squeegee of special sintered material guarantees the recovery of the product that is collected by gravity. The second unit is the washing unit. Rollers wash the carpet and the squeegees, also, of special sintered material, clean and dry the belt. The system is simple, does not require maintenance, and consumes little washing liquid.

#### WASHING SYSTEM

In detail, the rollers wash the belt, the three squeegee blades clean and dry the belt.