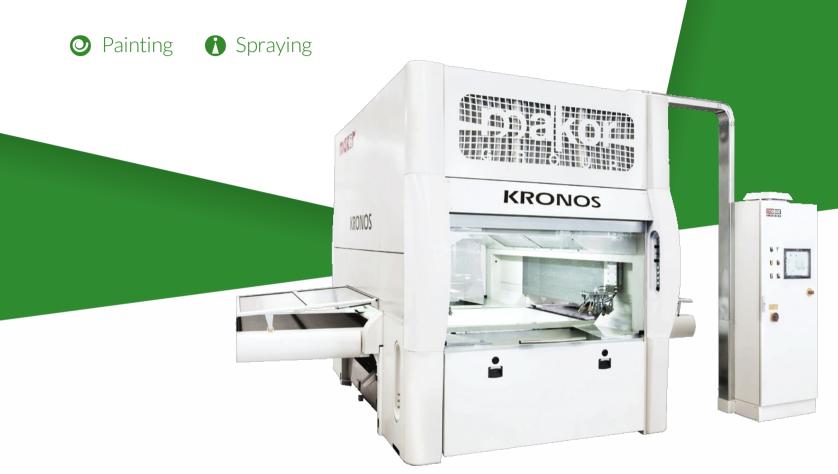

## KRONOS PLUS

Panel Automatic Reciprocating Spraying Machine

**PANEL** 

### KRONOS PLUS

### Panel Automatic Reciprocating Spraying Machine

Technological quality, high speed

Kronos Plus combine the need to paint at high speed with remarkable quality standards and respect of

- environmental regulations. Very flexible and user-
- friendly spray machine, with innovative patented
- solutions and quick setup. All control and working
- parameters are handled by a wide color touch screen
- monitor. Transport made by means of resistant forward
- feed belt in antistatic material, with efficient recovery
- and cleaning system. Total recovery of the paint
- remaining on the feed belt. Spraying system consisting
- of 2 oscillating units with 4/8 or 12 spray guns.