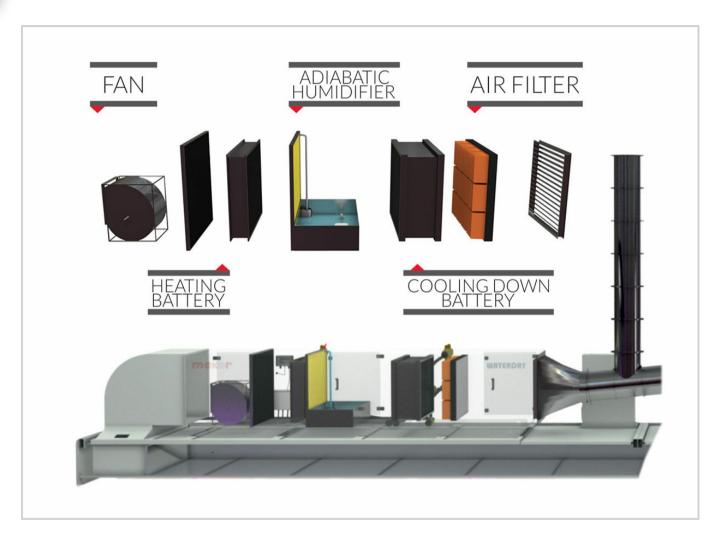

#### CTA - AIR TREATING UNIT FOR DRY AND WATER FILTERING (OPTIONAL)

Air treatment unit, Air F7 filtration, heating with hot water coil, adiabatic humidification, cooling. To guarantee optimal spraying, air cleaning, temperature and humidity conditions.