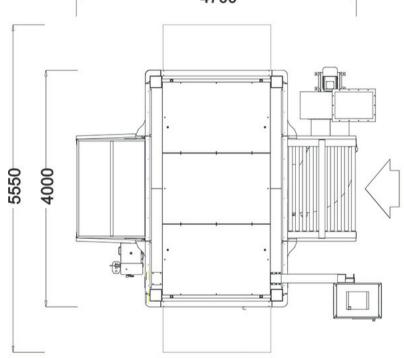

### **PANEL**

| RONOS                      |        |                     |       |        |
|----------------------------|--------|---------------------|-------|--------|
|                            |        | Length              | Width | Height |
| Minimum Dimension Workable | mm.    | 300                 | 25    | 5      |
| Maximum Dimension Workable | mm.    | 5000                | 1300  | 60     |
| Installed Total Power:     | Kw     | 15.5                |       |        |
| Feeding Speed:             | mt/min | Min. 1.5<br>Max. 10 |       |        |