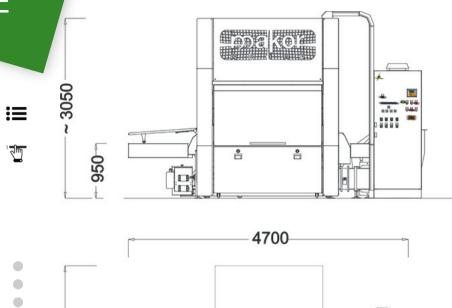

### **PANEL**

| RONOS                      |        |                     |       |        |
|----------------------------|--------|---------------------|-------|--------|
|                            |        | Length              | Width | Height |
| Minimum Dimension Workable | mm.    | 300                 | 25    | 5      |
| Maximum Dimension Workable | mm.    | 5000                | 1300  | 60     |
| Installed Total Power:     | Kw     | 15.5                |       |        |
| Feeding Speed:             | mt/min | Min. 1.5<br>Max. 10 |       |        |