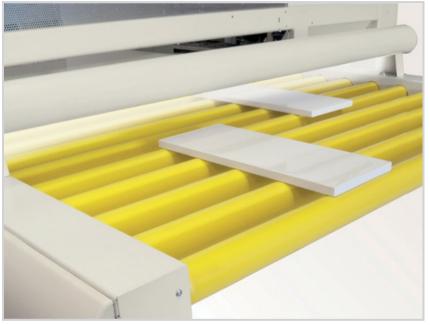

em consisting
- of 2 oscillating units with 4/8 or 12 spray guns.

- ✓ Suitable for high production volumes
- ✓ Large pressurized cabin
- ✓ Wide filtering surface on extractable boxes, double filtering stage
- ✓ Automatic balancing, pressurization
- ✓ Self-cleaning belt, low maintenance
- Reduced washing liquid consumption
- ✓ Efficient paint recovery
- ✓ Double spraying arm, up to 12 guns 6+6
- High precision reading barrier
- ✓ 15 "touch screen control panel



# Reliability and Precision









#### **LARGE VOLUME**

Pressurized cab with large volume.

#### **SPRAYING ARMS**

Spray system with 2 oscillating arms at high speed, capable of mounting up to 6 guns each. The machine can be equipped with 3 independent circuits for quick product changes.



# Reliability and Precision









#### PLC TOUCH-SCREEN

Simple and intuitive man-machine interface. Remote assistance with internet connection.

#### **READING BAR**

Reading barrier on entrance roller conveyor.



# Reliability and Precision









### GUN-HOLDING PLATE WITH QUICK DISCONNECTION (OPTIONAL)

Gun-holding plate with quick disconnection for a fast guns change and easy maintenance (on request).

#### **MOTORIZED GUNS**

Vertical adjustment of arms, with pneumatic drive.

### Cleaning









#### **CLEANING SYSTEM WITH CHUTE**

The cleaning system consists of two units. The first unit recovers the product, a squeegee of special sintered material guarantees the recovery of the product that is collected by gravity. The second unit is the washing unit. Rollers wash the carpet and the squeegees, also, of spec