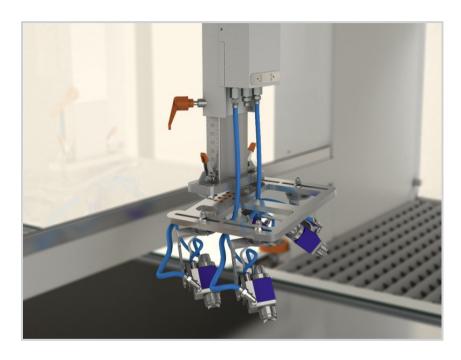

#### **SPRAYING ARMS**

Spray system with 2 oscillating arms at high speed, capable of mounting up to 6 guns each. The machine can be equipped with 3 independent circuits for quick product changes.

#### **MOTORIZED GUNS**

Vertical adjustment of arms, with pneumatic drive.