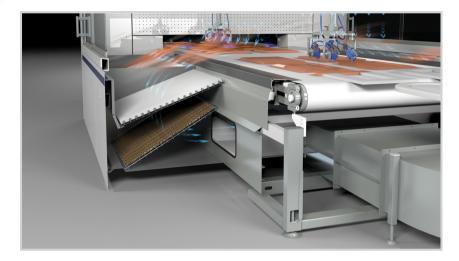

#### **CLEANING SYSTEM WITH CHUTE**

The cleaning system consists of two units. The first unit recovers the product, a squeegee of special sintered material guarantees the recovery of the product that is collected by gravity. The second unit is the washing unit. Rollers wash the carpet and the squeegees, also, of special sintered material, clean and dry the belt. The system is simple, does not require maintenance, and consumes little washing liquid.

#### WASHING SYSTEM

In detail, the rollers wash the belt, the three squeegee blades clean and dry the belt.