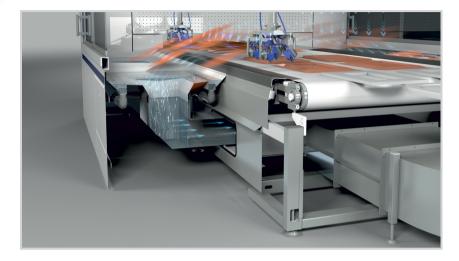

#### **SPRAYING ARMS**

Spray system with 2 oscillating arms at high speed, capable of mounting up to 6 guns each. The machine can be equipped with 3 independent circuits for quick product changes.

#### **MOTORIZED GUNS**

Vertical adjustment of arms, with pneumatic drive.