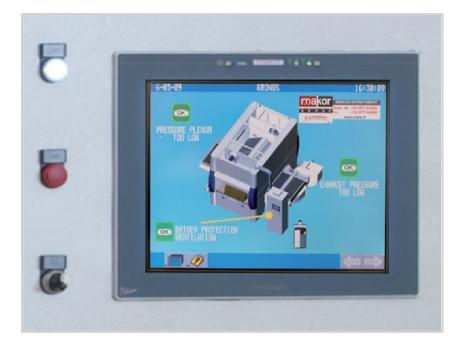

#### PLC TOUCH-SCREEN

Simple and intuitive man-machine interface. Remote assistance with internet connection.