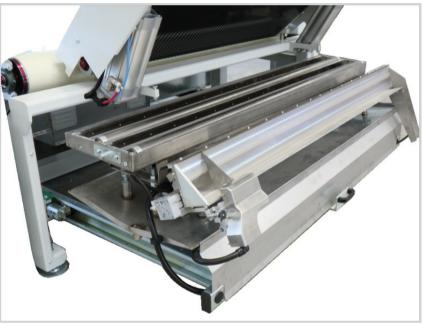

ty and Precision









#### **LARGE VOLUME**

Pressurized cab with large volume.

#### **SPRAYING ARMS**

Spray system with 2 oscillating arms at high speed, capable of mounting up to 6 guns each. The machine can be equipped with 3 independent circuits for quick product changes.



# Reliability and Precision









#### PLC TOUCH-SCREEN

Simple and intuitive man-machine interface. Remote assistance with internet connection.

#### **READING BAR**

Reading barrier on entrance roller conveyor.



# Reliability and Precision









### GUN-HOLDING PLATE WITH QUICK DISCONNECTION (OPTIONAL)

Gun-holding plate with quick disconnection for a fast guns change and easy maintenance (on request).

#### **MOTORIZED GUNS**

Vertical adjustment of arms, with pneumatic drive.

### Cleaning









#### **CLEANING SYSTEM WITH CHUTE**

The cleaning system consists of two units. The first unit recovers the product, a squeegee of special sintered material guarantees the recovery of the product that is collected by gravity. The second unit is the washing unit. Rollers wash the carpet and the squeegees, also, of special sintered material, clean and dry the belt. The system is simple, does not require maintenance, and consumes little washing liquid.

### CLEANING SYSTEM WITH PALLET

#### (OPTIONAL)

The system is composed similarly to the previous one, a squeegee guarantees the recovery of the product, a pneumatic sliding pallet promotes the recovery and collection of the product that is deposited in the collection container.



# Cleaning







#### WASHING SYSTEM

In detail, the rolle