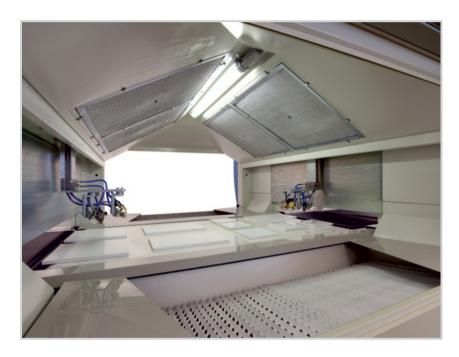

#### **LARGE VOLUME**

Pressurized cab with large volume.

#### **SPRAYING ARMS**

Spray system with 2 oscillating arms at high speed, capable of mounting up to 6 guns each. The machine can be equipped with 3 independent circuits for quick product changes.

#### **READING BAR**

Reading barrier on entrance roller conveyor.