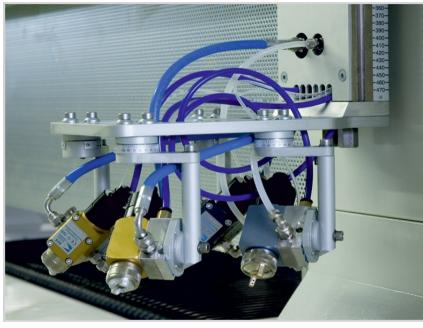

#### **SPRAYING ARMS**

Spray system with 2 oscillating arms at high speed, capable of mounting up to 6 guns each. The machine can be equipped with 3 independent circuits for quick product changes.

### GUN-HOLDING PLATE WITH QUICK DISCONNECTION (OPTIONAL)

Gun-holding plate with quick disconnection for a fast guns change and easy maintenance (on request).

#### **MOTORIZED GUNS**

Vertical adjustment of arms, with pneumatic drive.