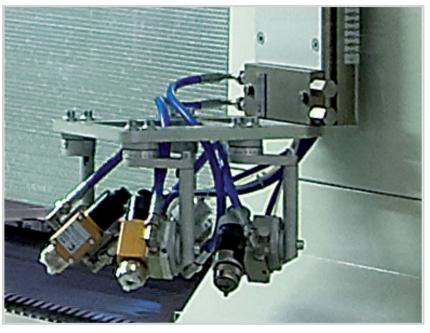

### GUN-HOLDING PLATE WITH QUICK DISCONNECTION (OPTIONAL)

Gun-holding plate with quick disconnection for a fast guns change and easy maintenance (on request).

#### **MOTORIZED GUNS**

Vertical adjustment of arms, with pneumatic drive.