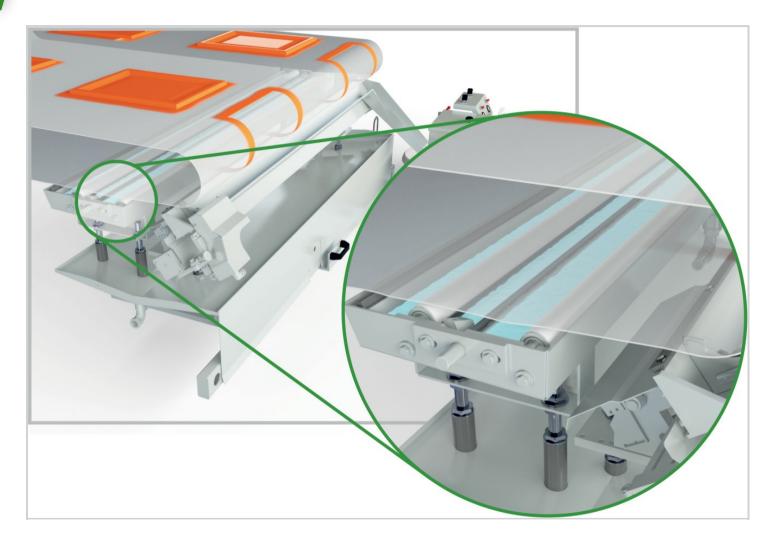

with pneumatic drive.

### Cleaning









#### **CLEANING SYSTEM WITH CHUTE**

The cleaning system consists of two units. The first unit recovers the product, a squeegee of special sintered material guarantees the recovery of the product that is collected by gravity. The second unit is the washing unit. Rollers wash the carpet and the squeegees, also, of special sintered material, clean and dry the belt. The system is simple, does not require maintenance, and consumes little washing liquid.

### CLEANING SYSTEM WITH PALLET

#### (OPTIONAL)

The system is composed similarly to the previous one, a squeegee guarantees the recovery of the product, a pneumatic sliding pallet promotes the recovery and collection of the product that is deposited in the collection container.



# Cleaning







#### WASHING SYSTEM

In detail, the rollers wash the belt, the three squeegee blades clean and dry the belt.



## Dry Filtering









#### FILTER BOX

Wheeled easily removable filter box. Double filtering stage 5 m2 Filter surface

KRONOS PLUS



### Dry Filtering











#### CTA - AIR TREATING UNIT FOR DRY AND WATER FILTERING (OPTIONAL)

Air treatment unit, Air F7 filtration, heating with hot water coil, adiabatic humidification, cooling. To guarantee optimal spraying, air cleaning, temperature and humidity conditions.



## Water Filtering









FILTER SYSTEM WITH WATER

Filtering system with water curtains and scrubber with counter-current washing .



## Water Filtering









#### SKIMMER

Water filtering system

#### **SCRUBBER**

Filter system to reduce particulates