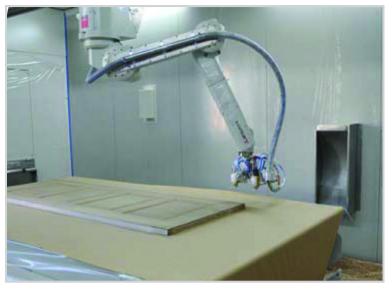

# With N. 1 Anthropomorphic Arm and an Oscillating Arm

High quality, high productivity

- The latest evolution of spraying machines. With
- ROBOSPRAY, Makor has redefined the standard of
- painting robots.
- · Ideal for painting flat and 3d elements with high
- application qualities, thanks to the use of an
- anthropomorphic arm where a paint head is mounted.
- In the Twin version, an oscillating unit at the outfeed of the machine is added to increase its productivity.
  Available with paper and self-cleaning belt for continuous operation up to 6 mt / min and stop and go mode.
  - The innovative 3d reading system, provides sizes and shapes of the pieces to be painted, for a simple and fast machine use

- ✓ Suitable for high quality and large production volumes for flat and 3D pieces up to 300 mm height
- ✓ Twin version with 1 anthropomorphic arm and 1 oscillating arm.
- ✓ Spraying head with 3 guns: 2 for flat parts and 1 for the edge. Option: spraying head with 4 guns
- ✓ Wide filtering surface, positioned on the floor
- Automatic pressurization control and balancing
- ✓ Available the version with paper and self-cleaning belt for continuous operation
- Cleaning brush and quick discharge of product
- ✓ Automatic change of head (option)
- ✓ High precision 3D reading system
- ✓ Wide painting programs
- ✓ 15 "touch screen control panel
- ✓ CAD CAM System (option)