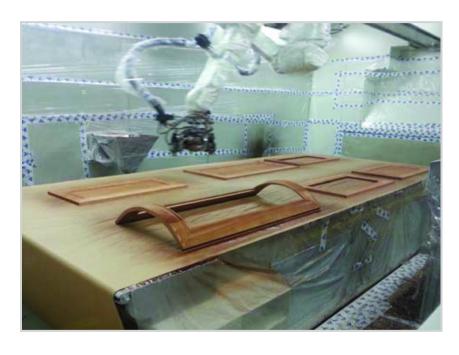

# With N. 1 Anthropomorphic Arm and an Oscillating Arm

High quality, high productivity

- The latest evolution of spraying machines. With
- ROBOSPRAY, Makor has redefined the standard of
- painting robots.
- · Ideal for painting flat and 3d elements with high
- application qualities, thanks to the use of an
- anthropomorphic arm where a paint head is mounted.
- In the Twin version, an oscillating unit at the outfeed of the machine is added to increase its productivity.
  Available with paper and self-cleaning belt for continuous operation up to 6 mt / min and stop and go mode.
  - The innovative 3d reading system, provides sizes and shapes of the pieces to be painted, for a simple and fast machine use

- ✓ Suitable for high quality and large production volumes for flat and 3D pieces up to 300 mm height
- ✓ Twin version with 1 anthropomorphic arm and 1 oscillating arm.
- ✓ Spraying head with 3 guns: 2 for flat parts and 1 for the edge. Option: spraying head with 4 guns
- ✓ Wide filtering surface, positioned on the floor
- Automatic pressurization control and balancing
- ✓ Available the version with paper and self-cleaning belt for continuous operation
- Cleaning brush and quick discharge of product
- ✓ Automatic change of head (option)
- ✓ High precision 3D reading system
- ✓ Wide painting programs
- ✓ 15 "touch screen control panel
- ✓ CAD CAM System (option)