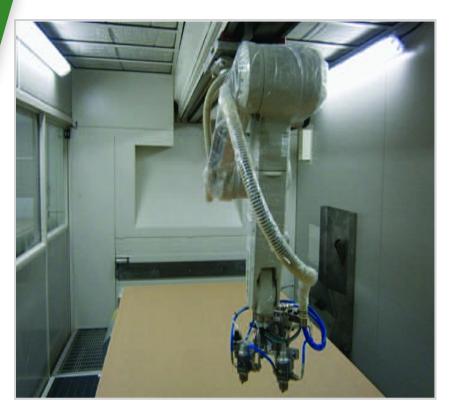

# With N. 1 Anthropomorphic Arm and an Oscillating Arm

High quality, high productivity

- The latest evolution of spraying machines. With
- ROBOSPRAY, Makor has redefined the standard of
- painting robots.
- · Ideal for painting flat and 3d elements with high
- application qualities, thanks to the use of an
- anthropomorphic arm where a paint head is mounted.
- In the Twin version, an oscillating unit at the outfeed of the machine is added to increase its productivity.
  Available with paper and self-cleaning belt for continuous operation up to 6 mt / min and stop and go mode.
  - The innovative 3d reading system, provides sizes and shapes of the pieces to be painted, for a simple and fast machine use

- ✓ Suitable for high quality and large production volumes for flat and 3D pieces up to 300 mm height
- ✓ Twin version with 1 anthropomorphic arm and 1 oscillating arm.
- ✓ Spraying head with 3 guns: 2 for flat parts and 1 for the edge. Option: spraying head with 4 guns
- ✓ Wide filtering surface, positioned on the floor
- Automatic pressurization control and balancing
- ✓ Available the version with paper and self-cleaning belt for continuous operation
- Cleaning brush and quick discharge of product
- ✓ Automatic change of head (option)
- ✓ High precision 3D reading system
- ✓ Wide painting programs
- ✓ 15 "touch screen control panel
- ✓ CAD CAM System (option)