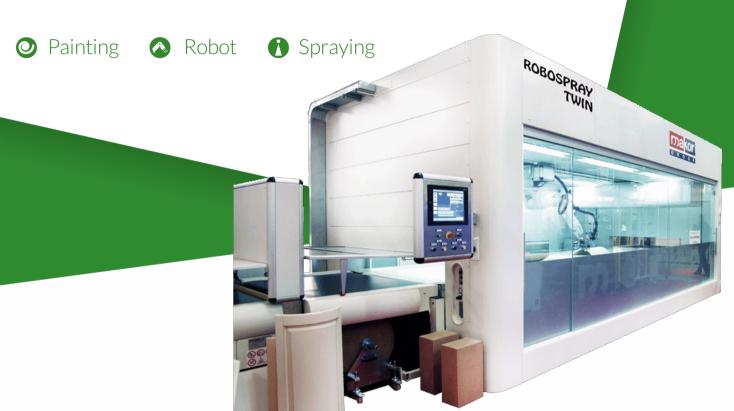

# ROBOSPRAY TWIN

PANEL

With N. 1 Anthropomorphic Arm and an Oscillating Arm

### ROBOSPRAY TWIN

# With N. 1 Anthropomorphic Arm and an Oscillating Arm

High quality, high productivity

- The latest evolution of spraying machines. With
- ROBOSPRAY, Makor has redefined the standard of
- painting robots.
- · Ideal for painting flat and 3d elements with high
- application qualities, thanks to the use of an
- anthropomorphic arm where a paint head is mounted.
- In the Twin version, an oscillating unit at the outfeed of the machine is added to increase its productivity.
  Available with paper and self-cleaning belt for continuous operation up to 6 mt / min and stop and go mode.
  - The innovative 3d reading system, provides sizes and shapes of the pieces to be painted, for a simple and fast machine use

- ✓ Suitable for high quality and large production volumes for flat and 3D pieces up to 300 mm height
- ✓ Twin version with 1 anthropomorphic arm and 1 oscillating arm.
- ✓ Spraying head with 3 guns: 2 for flat parts and 1 for the edge. Option: spraying head with 4 guns
- ✓ Wide filtering surface, positioned on the floor
- Automatic pressurization control and balancing
- ✓ Available the version with paper and self-cleaning belt for continuous operation
- Cleaning brush and quick discharge of product
- ✓ Automatic change of head (option)
- ✓ High precision 3D reading system
- ✓ Wide painting programs
- ✓ 15 "touch screen control panel
- ✓ CAD CAM System (option)