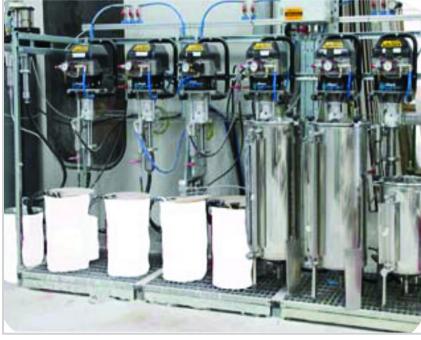

with 4 guns
- ✓ Wide filtering surface, positioned on the floor
- Automatic pressurization control and balancing
- ✓ Available the version with paper and self-cleaning belt for continuous operation
- Cleaning brush and quick discharge of product
- ✓ Automatic change of head (option)
- ✓ High precision 3D reading system
- ✓ Wide painting programs
- ✓ 15 "touch screen control panel
- ✓ CAD CAM System (option)





#### EXAMPLE OF LINE FOR GLOSS









IN-OUT loading/unloading belts







Self cleaning belt



Additional external filtering unit



Paper belt

### OPTIONAL COMBINED SYSTEM









Anthropomorphic robot for 3D parts and edges

TWIN Robot for edges/shaped and reciprocating arm for flat





• • •





Automatic guns cleaning system (optional)

Manual spray head change









Automatic guns cleaning system

Automatic fast colour change



## ROBOSPRAY TWIN

#### Makor Srl

Via Casalpiano, 9 53048 Sinalunga Siena Italy

(+39) 0577 634011 makor@makor.it



https://makordev.swa-creative.com/staging/en/product/robospray-twin/