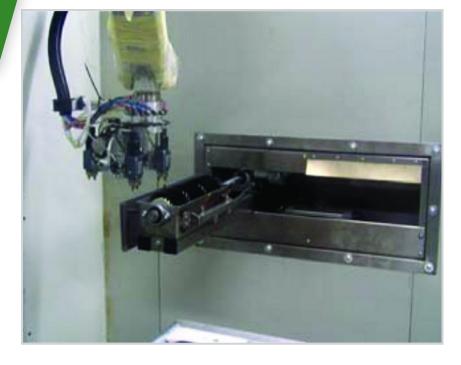

- ✓ Suitable for high quality and large production volumes for flat and 3D pieces up to 300 mm height
- ✓ Twin version with 1 anthropomorphic arm and 1 oscillating arm.
- ✓ Spraying head with 3 guns: 2 for flat parts and 1 for the edge. Option: spraying head with 4 guns
- ✓ Wide filtering surface, positioned on the floor
- Automatic pressurization control and balancing
- ✓ Available the version with paper and self-cleaning belt for continuous operation
- Cleaning brush and quick discharge of product
- ✓ Automatic change of head (option)
- ✓ High precision 3D reading system
- ✓ Wide painting programs
- ✓ 15 "touch screen control panel
- ✓ CAD CAM System (option)