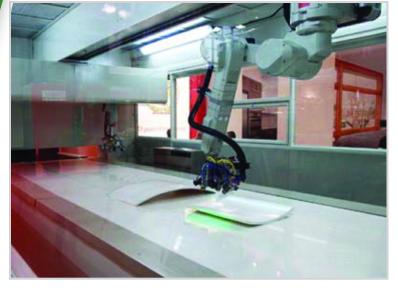

# With N. 1 Anthropomorphic Arm and an Oscillating Arm

High quality, high productivity

- The latest evolution of spraying machines. With
- ROBOSPRAY, Makor has redefined the standard of
- painting robots.
- · Ideal for painting flat and 3d elements with high
- application qualities, thanks to the use of an
- anthropomorphic arm where a paint head is mounted.
- In the Twin version, an oscillating unit at the outfeed of the machine is added to increase its productivity.
  Available with paper and self-cleaning belt for continuous operation up to 6 mt / min and stop and go mode.
  - The innovative 3d reading system, provides sizes and shapes of the pieces to be painted, for a simple and fast machine use

- ✓ Suitable for high quality and large production volumes for flat and 3D pieces up to 300 mm height
- ✓ Twin version with 1 anthropomorphic arm and 1 oscillating arm.
- ✓ Spraying head with 3 guns: 2 for flat parts and 1 for the edge. Option: spraying head with 4 guns
- ✓ Wide filtering surface, positioned on the floor
- Automatic pressurization control and balancing
- ✓ Available the version with paper and self-cleaning belt for continuous operation
- Cleaning brush and quick discharge of product
- ✓ Automatic change of head (option)
- ✓ High precision 3D reading system
- ✓ Wide painting programs
- ✓ 15 "touch screen control panel
- ✓ CAD CAM System (option)