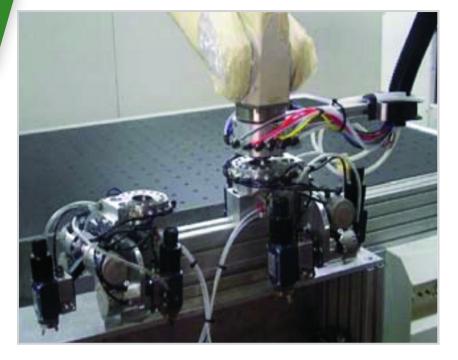

- ✓ Suitable for high quality and large production volumes for flat and 3D pieces up to 300 mm height
- ✓ Twin version with 1 anthropomorphic arm and 1 oscillating arm.
- ✓ Spraying head with 3 guns: 2 for flat parts and 1 for the edge. Option: spraying head with 4 guns
- ✓ Wide filtering surface, positioned on the floor
- Automatic pressurization control and balancing
- ✓ Available the version with paper and self-cleaning belt for continuous operation
- Cleaning brush and quick discharge of product
- ✓ Automatic change of head (option)
- ✓ High precision 3D reading system
- ✓ Wide painting programs
- ✓ 15 "touch screen control panel
- ✓ CAD CAM System (option)

Automatic guns cleaning system

Automatic fast colour change