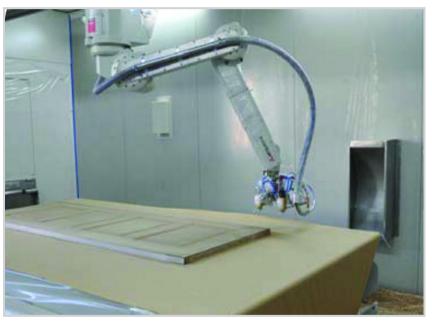

# With N. 1 Anthropomorphic Arm and an Oscillating Arm

High quality, high productivity

- The latest evolution of spraying machines. With
- ROBOSPRAY, Makor has redefined the standard of
- painting robots.
- · Ideal for painting flat and 3d elements with high
- application qualities, thanks to the use of an
- anthropomorphic arm where a paint head is mounted.
- In the Twin version, an oscillating unit at the outfeed of the machine is added to increase its productivity.
  Available with paper and self-cleaning belt for continuous operation up to 6 mt / min and stop and go mode.
  - The innovative 3d reading system, provides sizes and shapes of the pieces to be painted, for a simple and fast machine use

- ✓ Suitable for high quality and large production volumes for flat and 3D pieces up to 300 mm height
- ✓ Twin version with 1 anthropomorphic arm and 1 oscillating arm.
- ✓ Spraying head with 3 guns: 2 for flat parts and 1 for the edge. Option: spraying head with 4 guns
- ✓ Wide filtering surface, positioned on the floor
- Automatic pressurization control and balancing
- ✓ Available the version with paper and self-cleaning belt for continuous operation
- Cleaning brush and quick discharge of product
- ✓ Automatic change of head (option)
- ✓ High precision 3D reading system
- ✓ Wide painting programs
- ✓ 15 "touch screen control panel
- ✓ CAD CAM System (option)