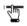

# With N. 1 Anthropomorphic Arm and an Oscillating Arm

High quality, high productivity

- The latest evolution of spraying machines. With
- ROBOSPRAY, Makor has redefined the standard of
- painting robots.
- · Ideal for painting flat and 3d elements with high
- application qualities, thanks to the use of an
- anthropomorphic arm where a paint head is mounted.
- In the Twin version, an oscillating unit at the outfeed of the machine is added to increase its productivity.
  Available with paper and self-cleaning belt for continuous operation up to 6 mt / min and stop and go mode.
  - The innovative 3d reading system, provides sizes and shapes of the pieces to be painted, for a simple and fast machine use

- ✓ Suitable for high quality and large production volumes for flat and 3D pieces up to 300 mm height
- ✓ Twin version with 1 anthropomorphic arm and 1 oscillating arm.
- ✓ Spraying head with 3 guns: 2 for flat parts and 1 for the edge. Option: spraying head with 4 guns
- ✓ Wide filtering surface, positioned on the floor
- Automatic pressurization control and balancing
- ✓ Available the version with paper and self-cleaning belt for continuous operation
- Cleaning brush and quick discharge of product
- ✓ Automatic change of head (option)
- ✓ High precision 3D reading system
- ✓ Wide painting programs
- ✓ 15 "touch screen control panel
- ✓ CAD CAM System (option)

### OPTIONAL COMBINED SYSTEM

Anthropomorphic robot for 3D parts and edges

TWIN Robot for edges/shaped and reciprocating arm for flat

• • •

Automatic guns cleaning system (optional)

Manual spray head change