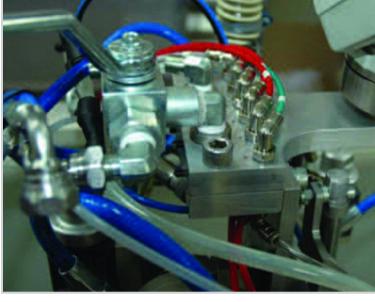

- ✓ Suitable for high quality and large production volumes for flat and 3D pieces up to 300 mm height
- ✓ Twin version with 1 anthropomorphic arm and 1 oscillating arm.
- ✓ Spraying head with 3 guns: 2 for flat parts and 1 for the edge. Option: spraying head with 4 guns
- ✓ Wide filtering surface, positioned on the floor
- Automatic pressurization control and balancing
- ✓ Available the version with paper and self-cleaning belt for continuous operation
- Cleaning brush and quick discharge of product
- ✓ Automatic change of head (option)
- ✓ High precision 3D reading system
- ✓ Wide painting programs
- ✓ 15 "touch screen control panel
- ✓ CAD CAM System (option)

Automatic guns cleaning system

Automatic fast colour change